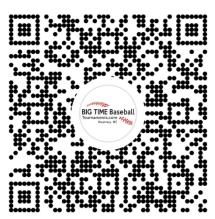

## <mark>lf paying</mark> by VENMO:

Scan this QR code. Include team name with shirt sizes and quantities in message.

SHIRT SHACK is your official custom shirt printer! Kearney, NE

Professionally printed on the A4 (3142) scarlet red t-shirt. This is A4's most popular performance tee! Made with premium 5-Star Fabric to heighten performance during your toughest workouts with a comfortable fit. It is the perfect year-around choice for sports and exercise.